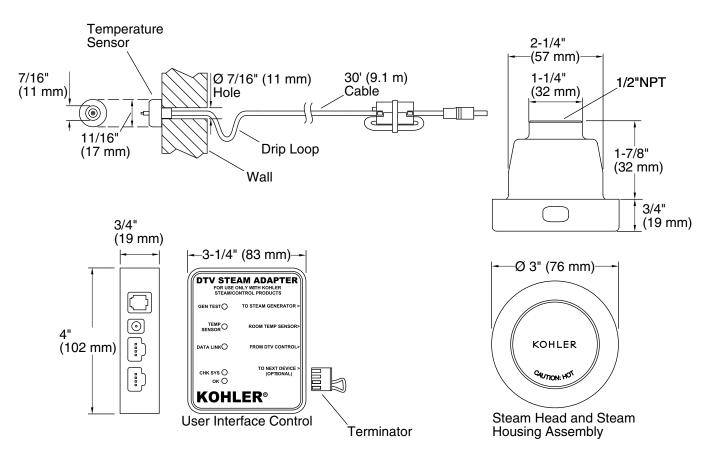

## **Included Components**

Additional Components:

10" straight cable

16" crossover cable

6" straight cable

DTV harness

**Dual connector** 

Gasket

Mounting arm

Steam head assembly

Terminator

Thermostor harness

### **Technical Information**

All product dimensions are nominal.

Drain included: No

#### **Notes**

Install this product according to the installation guide.

CAUTION: Risk of scalding. Do not locate the steam head near a seat or bench, as the steam head is hot during operation and may scald the user if touched.

The temperature sensor should be mounted on the wall opposite the steam head. The steam head should be located as far from the seating area as possible.

Locate the steam head 6" (152 mm) above the floor and at least 4-1/2" (114 mm) from the threshold.